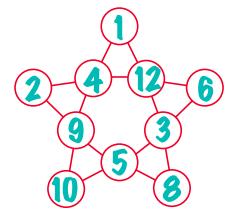

## **BONUS**

Magic Star. Fill in the blank circles with numbers between 1 and 12. The four numbers on each straight line should add up to 24. HINT: The numbers 7 and 11 are not used in the solution.